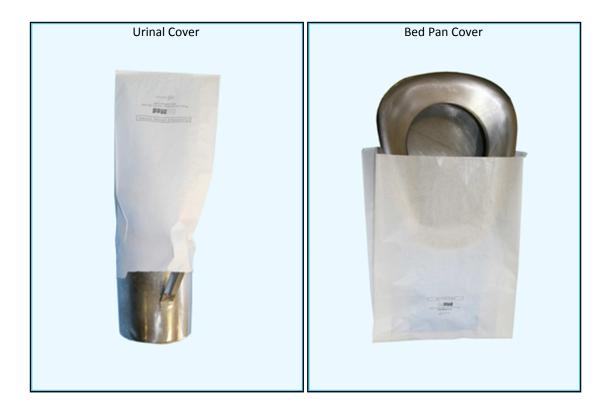

## Samed Urinal & Bed Pan Covers

SafMed Urinal and Bed Pan covers provide an important aspect of infection prevention by providing a barrier to prevent spilling. They also act as a modesty cover for bedpans and urinal bottles containing human waste. Urinal Covers and Bed Pan Covers offer complete coverage to help with discrete disposal. Both products are disposable or flushable - they do not need to be removed before sluicing.

## Features:

- Facilitates "clean" transport to the disposal area
- Assists infection prevention
- Easy and Safe to use
- Disposable / Flushable Paper (Machine Glazed, Bleached)

Go to https://safmed.co.za/bedpan-covers.html to see the range of sizes.