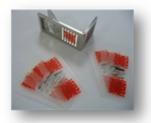

## Step 1:

Place Indicator in holder

## Step 4:

Wash the load. If the load check is clean (no red residue) at the end of the wash cycle, the test has passed.