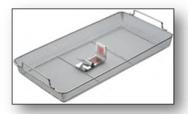

### Step 2:

Place the loaded STF holder into a tray of soiled instruments in the washer disinfector

### Step 3:

Make sure the STF is lying flat on its back.