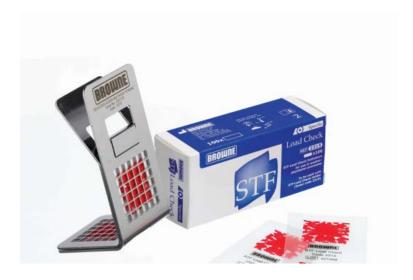

## Product description

The Browne STF Load Check Indicator has been carefully designed to perform in an equivalent manner to 'test soils' by providing a realistic multiple challenge for the washer disinfector machine.

Containing two sources of protein, lipids and polysaccharides the Browne STF Load Check Indicator mimics the cleaning efficacy soil tests for surgical instruments described in ISO/TS 15883-5, but without the mess and without the inconvenience. The Browne STF Load Check contains no blood products.

#### Indications for use

The Browne STF Load Check is designed for use in every wash cycle. Just put an indicator in the holder, load it in a basket with the instruments, run a normal cycle, then visually inspect the indicator afterwards, no mess, no fuss.