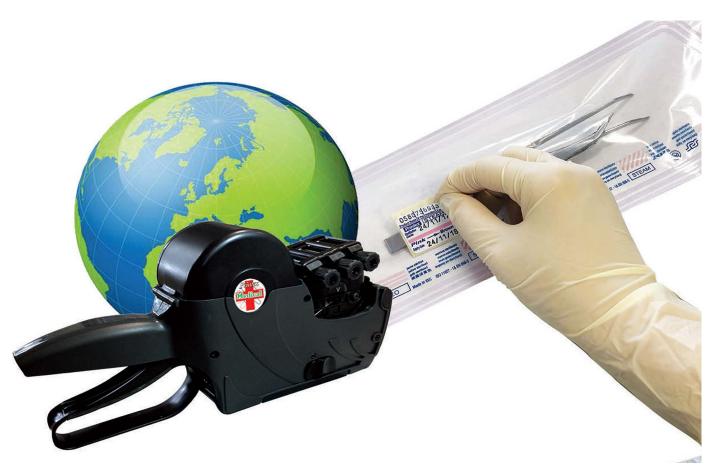

## **Samed CSSD Documentation System**

The Printex Label Gun can print 2 print lines and uses labels that are 37x19mm. Each print line can be numercial or alphanumerical. Printex labels for CSSD documentation are made in double adhesive support and with Type 1 process indicators according to EN ISO 11140-1. The labels are produced with indicators for **DECONTAMINATION**, STEAM, EO and PLASMA sterilization.

The following information can be printed on the tracking labels:

- Sterilization date
- **Expiry date**
- **Operator**
- Sterilization cycle number
- Batch/Lot number
- **Product number**
- Sterilizer code