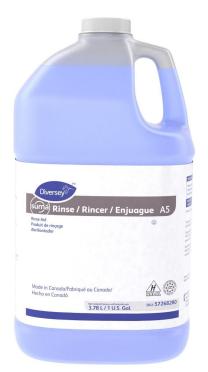

## Samed Suma A5 Neutral Rinse Aid

Suma A5 Neutral Rinse Aid is a low foam general purpose rinse additive used in Washer Disinfectors in the hospital setting (CSSD).

Suma A5 Neutral Rinse Aid is used for rapid, spot and streak free drying on all cleaned surfaces in soft and medium hard water conditions.

## Features:

- Ensures quick drying
- · Gives streak and spot-free results
- · Highly Concentrated formulation gives economy in use
- · Low foaming action for more efficient operation
- Pack Size: 3.8 Litre